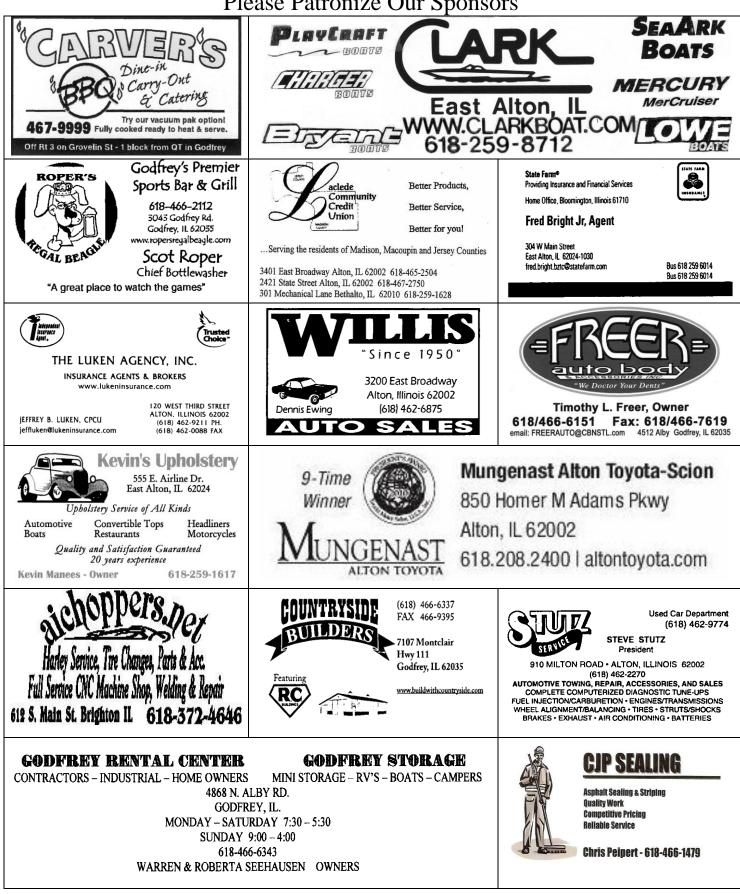

#### 6 August – POKER RUN

What a great day and night. What a party. We had a great turn out for the poker run. We sold over 175 t-shirts and around 200 poker hands. Many thanks to all who worked the tables, the different stops on the water, and all the other organizing. You all made this a great success.

# 6 August Alton Motor Boat Club Poker Run