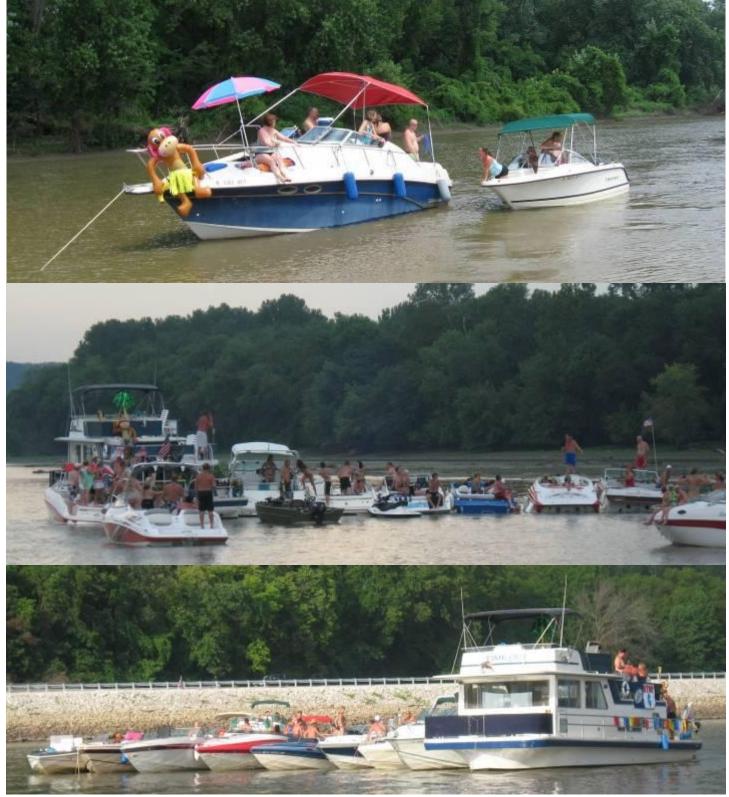

#### 6 August – POKER RUN

What a great day and night. What a party. We had a great turn out for the poker run. We sold over 175 t-shirts and around 200 poker hands. Many thanks to all who worked the tables, the different stops on the water, and all the other organizing. You all made this a great success.

# 6 August Alton Motor Boat Club Poker Run