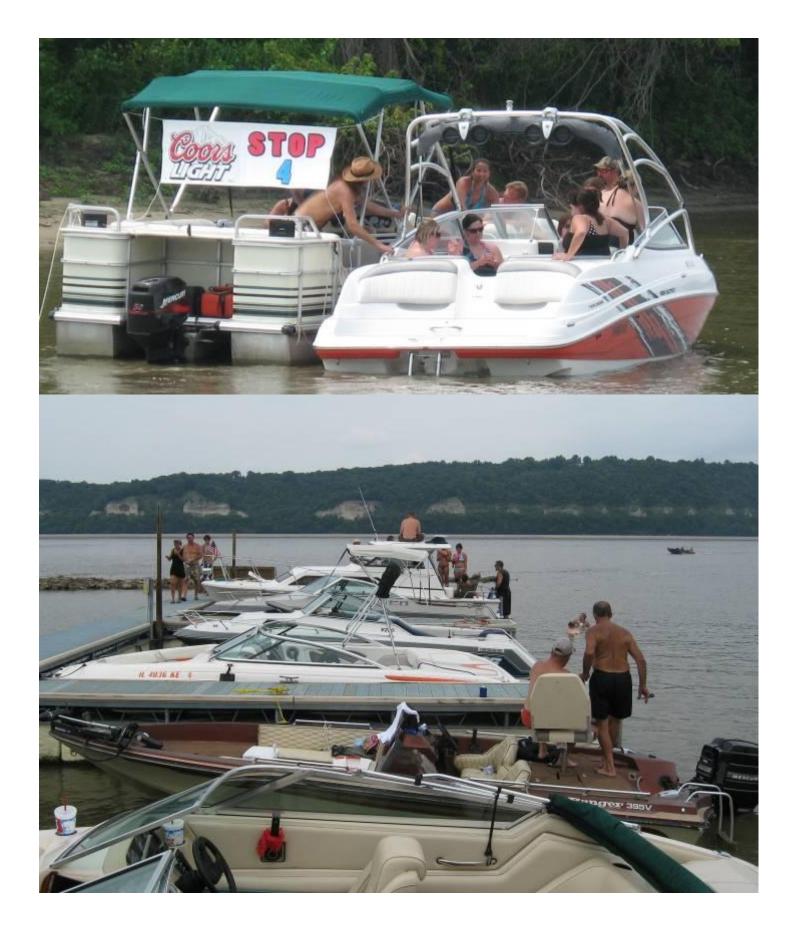

#### 6 August – POKER RUN

What a great day and night. What a party. We had a great turn out for the poker run. We sold over 175 t-shirts and around 200 poker hands. Many thanks to all who worked the tables, the different stops on the water, and all the other organizing. You all made this a great success.

# 6 August Alton Motor Boat Club Poker Run