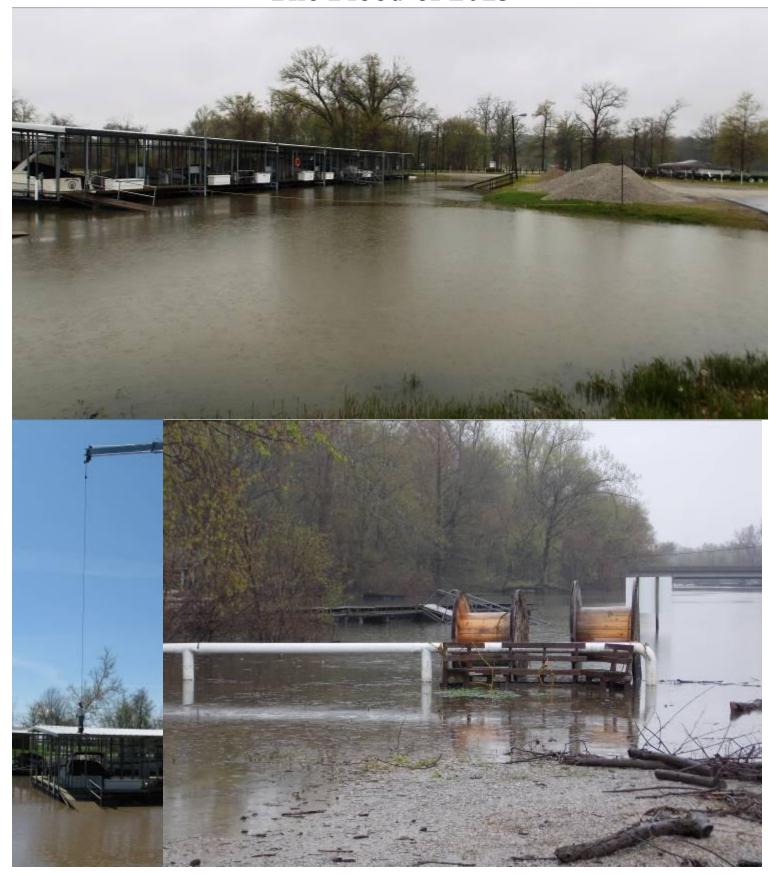

#### From The Commodore:

This last week shows me what the Alton Motor Boat Club is all about. Virtually without notice or phone calls, members showed up on Saturday morning at the Club to help fill sandbags, stretch plastic, dig sump pits, re-route down spouts, move equipment, and get everything in order for the high water. All donated time and some donated equipment. By mid-afternoon we were in pretty good shape. I never heard a complaint about the amount of work. Everyone pitched in and got it done. One great big Thank You to all who helped. You can still get to the Club without much trouble. Don't stay away because of the water. **Thanks, Commodore** 

# The Flood of 2013

So Many members helped out.

We are so fortunate. We can still get to our docks without too much trouble.