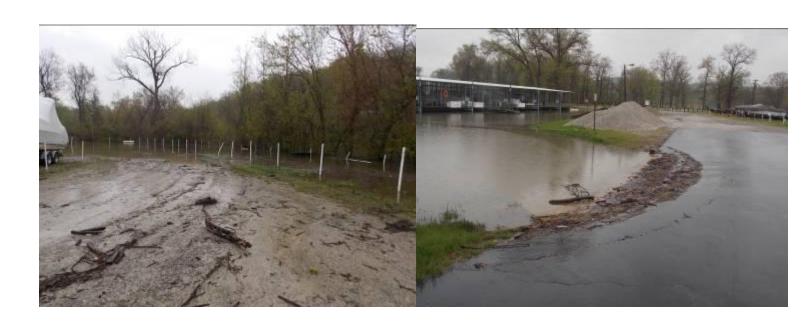

#### From The Commodore:

This last week shows me what the Alton Motor Boat Club is all about. Virtually without notice or phone calls, members showed up on Saturday morning at the Club to help fill sandbags, stretch plastic, dig sump pits, re-route down spouts, move equipment, and get everything in order for the high water. All donated time and some donated equipment. By mid-afternoon we were in pretty good shape. I never heard a complaint about the amount of work. Everyone pitched in and got it done. One great big Thank You to all who helped. You can still get to the Club without much trouble. Don't stay away because of the water. **Thanks, Commodore** 

# The Flood of 2013

So Many members helped out.

We are so fortunate. We can still get to our docks without too much trouble.