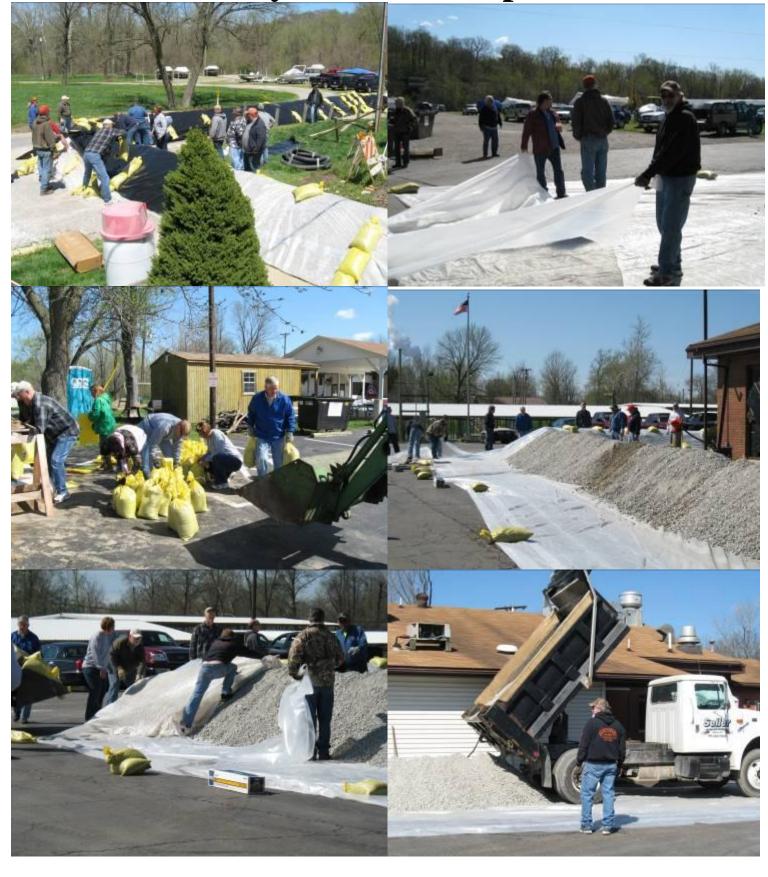

#### From The Commodore:

This last week shows me what the Alton Motor Boat Club is all about. Virtually without notice or phone calls, members showed up on Saturday morning at the Club to help fill sandbags, stretch plastic, dig sump pits, re-route down spouts, move equipment, and get everything in order for the high water. All donated time and some donated equipment. By mid-afternoon we were in pretty good shape. I never heard a complaint about the amount of work. Everyone pitched in and got it done. One great big Thank You to all who helped. You can still get to the Club without much trouble. Don't stay away because of the water. **Thanks, Commodore** 

# The Flood of 2013

So Many members helped out.

We are so fortunate. We can still get to our docks without too much trouble.