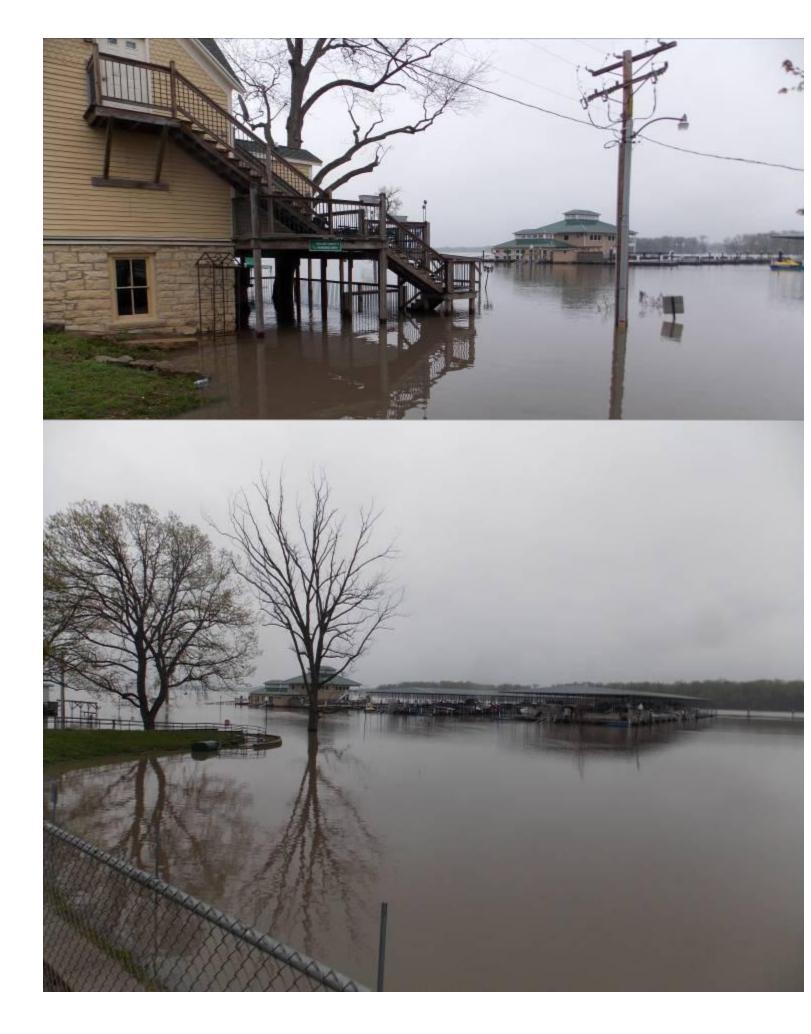

#### From The Commodore:

This last week shows me what the Alton Motor Boat Club is all about. Virtually without notice or phone calls, members showed up on Saturday morning at the Club to help fill sandbags, stretch plastic, dig sump pits, re-route down spouts, move equipment, and get everything in order for the high water. All donated time and some donated equipment. By mid-afternoon we were in pretty good shape. I never heard a complaint about the amount of work. Everyone pitched in and got it done. One great big Thank You to all who helped. You can still get to the Club without much trouble. Don't stay away because of the water. **Thanks, Commodore** 

# The Flood of 2013

So Many members helped out.

We are so fortunate. We can still get to our docks without too much trouble.