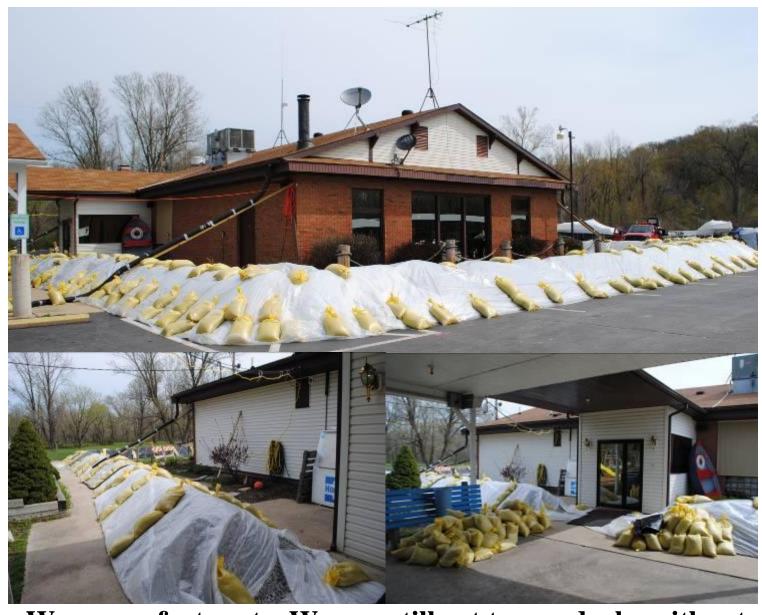

#### From The Commodore:

This last week shows me what the Alton Motor Boat Club is all about. Virtually without notice or phone calls, members showed up on Saturday morning at the Club to help fill sandbags, stretch plastic, dig sump pits, re-route down spouts, move equipment, and get everything in order for the high water. All donated time and some donated equipment. By mid-afternoon we were in pretty good shape. I never heard a complaint about the amount of work. Everyone pitched in and got it done. One great big Thank You to all who helped. You can still get to the Club without much trouble. Don't stay away because of the water. **Thanks, Commodore** 

# The Flood of 2013

So Many members helped out.

We are so fortunate. We can still get to our docks without too much trouble.